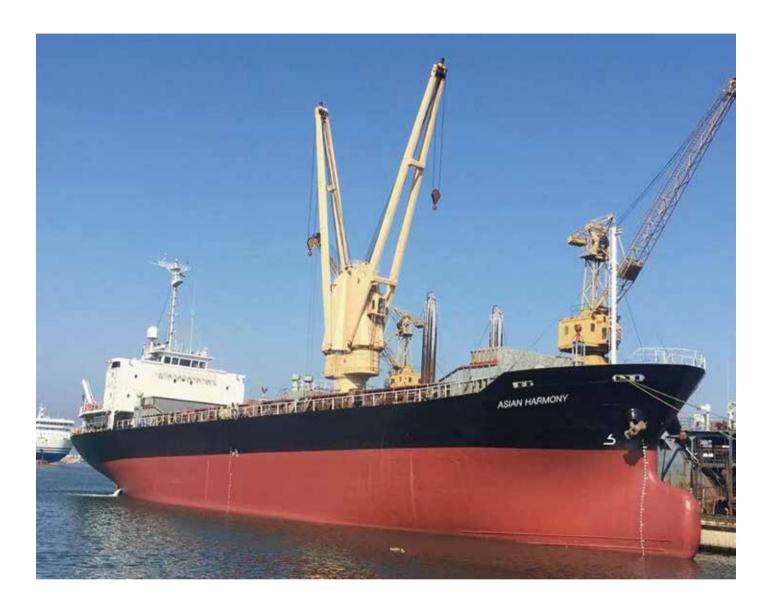

## General Cargo Ship - MV. ASIAN HARMONY

| Built Year         1998, Japan         Hatch Size (Main Deck)         NO.1         18.90 x 12.10m           Flag         PANAMA         NO.2         24.50 x 12.10m           Ship Yard         Imamura Shipyard         (Twn Hatch)         NO.1         18.90 x 13.05m           P&I Club         London P&I         NO.2         24.50 x 13.05m           Class         NK Class         Hold Size (Upper Deck)         NO.1         30.10 x 15.80m           DWT/DWCC         5805/5500mt         NO.2         31.50 x 15.80m           LOA/B/D         91.68/17.20/11m         (Lower Deck)         NO.1         24.50 x 14.50m           Draft         7.11m         NO.1&2 Crane 30mt x 25.70m (Twin 60mt)           Hatch/Hold         2H/2H         Crane         NO.1&2 Crane 30mt x 25.70m (Twin 60mt)           Grain/Bale Capacity         8883/8642CBM         Deck         Twn Deck           Hatch Cover Type         Single Pull         Main Engine         HANSHIN 3600PS | Ship Name           |                  | MV."ASIAN HARMONY"                           |                     |
|----------------------------------------------------------------------------------------------------------------------------------------------------------------------------------------------------------------------------------------------------------------------------------------------------------------------------------------------------------------------------------------------------------------------------------------------------------------------------------------------------------------------------------------------------------------------------------------------------------------------------------------------------------------------------------------------------------------------------------------------------------------------------------------------------------------------------------------------------------------------------------------------------------------------------------------------------------------------------------------------|---------------------|------------------|----------------------------------------------|---------------------|
| Ship Yard         Imamura Shipyard         (Twn Hatch)         NO.1         18.90 x 13.05m           P&I Club         London P&I         NO.2         24.50 x 13.05m           Class         NK Class         Hold Size (Upper Deck)         NO.1         30.10 x 15.80m           DWT/DWCC         5805/5500mt         NO.2         31.50 x 15.80m           LOA/B/D         91.68/17.20/11m         (Lower Deck)         NO.1         24.50 x 14.50m           Draft         7.11m         NO.2         27.30 x 14.50m           Hatch/Hold         2H/2H         Crane         NO.1&2 Crane 30mt x 25.70m (Twin 60mt)           Grain/Bale Capacity         8883/8642CBM         Deck         Twn Deck                                                                                                                                                                                                                                                                                    | Built Year          | 1998, Japan      | Hatch Size (Main Deck)                       | NO.1 18.90 × 12.10m |
| P&I Club         London P&I         NO.2         24.50 x 13.05m           Class         NK Class         Hold Size (Upper Deck)         NO.1         30.10 x 15.80m           DWT/DWCC         5805/5500mt         NO.2         31.50 x 15.80m           LOA/B/D         91.68/17.20/11m         (Lower Deck)         NO.1         24.50 x 14.50m           Draft         7.11m         NO.2         27.30 x 14.50m           Hatch/Hold         2H/2H         Crane         NO.1&2 Crane 30mt x 25.70m (Twin 60mt)           Grain/Bale Capacity         8883/8642CBM         Deck         Twn Deck                                                                                                                                                                                                                                                                                                                                                                                         | Flag                | PANAMA           |                                              | NO.2 24.50 × 12.10m |
| Class         NK Class         Hold Size (Upper Deck)         NO.1         30.10 x 15.80m           DWT/DWCC         5805/5500mt         NO.2         31.50 x 15.80m           LOA/B/D         91.68/17.20/11m         (Lower Deck)         NO.1         24.50 x 14.50m           Draft         7.11m         NO.2         27.30 x 14.50m           Hatch/Hold         2H/2H         Crane         NO.1&2 Crane 30mt x 25.70m (Twin 60mt)           Grain/Bale Capacity         8883/8642CBM         Deck         Twn Deck                                                                                                                                                                                                                                                                                                                                                                                                                                                                   | Ship Yard           | Imamura Shipyard | (Twn Hatch)                                  | NO.1 18.90 × 13.05m |
| DWT/DWCC         5805/5500mt         NO.2         31.50 x 15.80m           LOA/B/D         91.68/17.20/11m         (Lower Deck)         NO.1         24.50 x 14.50m           Draft         7.11m         NO.2         27.30 x 14.50m           Hatch/Hold         2H/2H         Crane         NO.1&2 Crane 30mt x 25.70m (Twin 60mt)           Grain/Bale Capacity         8883/8642CBM         Deck         Twn Deck                                                                                                                                                                                                                                                                                                                                                                                                                                                                                                                                                                       | P&I Club            | London P&I       |                                              | NO.2 24.50 × 13.05m |
| LOA/B/D         91.68/17.20/11m         (Lower Deck)         NO.1         24.50 x 14.50m           Draft         7.11m         NO.2         27.30 x 14.50m           Hatch/Hold         2H/2H         Crane         NO.1&2 Crane 30mt x 25.70m (Twin 60mt)           Grain/Bale Capacity         8883/8642CBM         Deck         Twn Deck                                                                                                                                                                                                                                                                                                                                                                                                                                                                                                                                                                                                                                                  | Class               | NK Class         | Hold Size (Upper Deck)                       | NO.1 30.10 × 15.80m |
| Draft         7.11m         NO.2         27.30 x 14.50m           Hatch/Hold         2H/2H         Crane         NO.1&2 Crane 30mt x 25.70m (Twin 60mt)           Grain/Bale Capacity         8883/8642CBM         Deck         Twn Deck                                                                                                                                                                                                                                                                                                                                                                                                                                                                                                                                                                                                                                                                                                                                                     | DWT/DWCC            | 5805/5500mt      |                                              | NO.2 31.50 × 15.80m |
| Hatch/Hold 2H/2H Crane NO.1&2 Crane 30mt × 25.70m (Twin 60mt)  Grain/Bale Capacity 8883/8642CBM Deck Twn Deck                                                                                                                                                                                                                                                                                                                                                                                                                                                                                                                                                                                                                                                                                                                                                                                                                                                                                | LOA/B/D             | 91.68/17.20/11m  | (Lower Deck)                                 | NO.1 24.50 × 14.50m |
| Grain/Bale Capacity 8883/8642CBM Deck Twn Deck                                                                                                                                                                                                                                                                                                                                                                                                                                                                                                                                                                                                                                                                                                                                                                                                                                                                                                                                               | Draft               | 7.11m            |                                              | NO.2 27.30 × 14.50m |
|                                                                                                                                                                                                                                                                                                                                                                                                                                                                                                                                                                                                                                                                                                                                                                                                                                                                                                                                                                                              | Hatch/Hold          | 2H/2H            | Crane NO.1&2 Crane 30mt × 25.70m (Twin 60mt) |                     |
| Hatch Cover Type Single Pull Main Engine HANSHIN 3600PS                                                                                                                                                                                                                                                                                                                                                                                                                                                                                                                                                                                                                                                                                                                                                                                                                                                                                                                                      | Grain/Bale Capacity | 8883/8642CBM     | Deck                                         | Twn Deck            |
|                                                                                                                                                                                                                                                                                                                                                                                                                                                                                                                                                                                                                                                                                                                                                                                                                                                                                                                                                                                              | Hatch Cover Type    | Single Pull      | Main Engine                                  | HANSHIN 3600PS      |