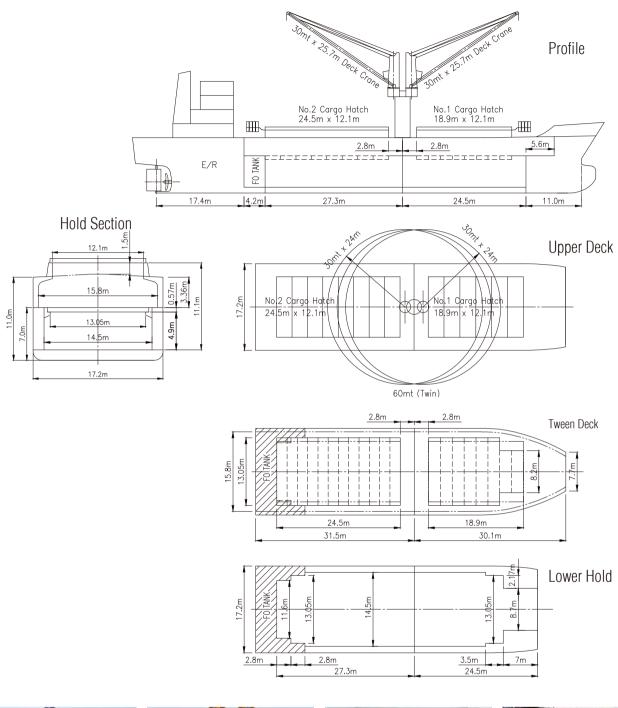

## General Cargo Ship - MV. ASIAN HARMONY

| Built Year         1998, Japan         Hatch Size (Main Deck)         NO.1         18.90 x 12.10m           Flag         PANAMA         NO.2         24.50 x 12.10m           Ship Yard         Imamura Shipyard         (Twn Hatch)         NO.1         18.90 x 13.05m           P&I Club         London P&I         NO.2         24.50 x 13.05m           Class         NK Class         Hold Size (Upper Deck)         NO.1         30.10 x 15.80m           DWT/DWCC         5805/5500mt         NO.2         31.50 x 15.80m           LOA/B/D         91.68/17.20/11m         (Lower Deck)         NO.1         24.50 x 14.50m           Draft         7.11m         NO.1&2 Crane 30mt x 25.70m (Twin 60mt)           Hatch/Hold         2H/2H         Crane         NO.1&2 Crane 30mt x 25.70m (Twin 60mt)           Grain/Bale Capacity         8883/8642CBM         Deck         Twn Deck           Hatch Cover Type         Single Pull         Main Engine         HANSHIN 3600PS | Ship Name           |                  | MV."ASIAN HARMONY"                           |                     |
|----------------------------------------------------------------------------------------------------------------------------------------------------------------------------------------------------------------------------------------------------------------------------------------------------------------------------------------------------------------------------------------------------------------------------------------------------------------------------------------------------------------------------------------------------------------------------------------------------------------------------------------------------------------------------------------------------------------------------------------------------------------------------------------------------------------------------------------------------------------------------------------------------------------------------------------------------------------------------------------------|---------------------|------------------|----------------------------------------------|---------------------|
| Ship Yard         Imamura Shipyard         (Twn Hatch)         NO.1         18.90 x 13.05m           P&I Club         London P&I         NO.2         24.50 x 13.05m           Class         NK Class         Hold Size (Upper Deck)         NO.1         30.10 x 15.80m           DWT/DWCC         5805/5500mt         NO.2         31.50 x 15.80m           LOA/B/D         91.68/17.20/11m         (Lower Deck)         NO.1         24.50 x 14.50m           Draft         7.11m         NO.2         27.30 x 14.50m           Hatch/Hold         2H/2H         Crane         NO.1&2 Crane 30mt x 25.70m (Twin 60mt)           Grain/Bale Capacity         8883/8642CBM         Deck         Twn Deck                                                                                                                                                                                                                                                                                    | Built Year          | 1998, Japan      | Hatch Size (Main Deck)                       | NO.1 18.90 × 12.10m |
| P&I Club         London P&I         NO.2         24.50 x 13.05m           Class         NK Class         Hold Size (Upper Deck)         NO.1         30.10 x 15.80m           DWT/DWCC         5805/5500mt         NO.2         31.50 x 15.80m           LOA/B/D         91.68/17.20/11m         (Lower Deck)         NO.1         24.50 x 14.50m           Draft         7.11m         NO.2         27.30 x 14.50m           Hatch/Hold         2H/2H         Crane         NO.1&2 Crane 30mt x 25.70m (Twin 60mt)           Grain/Bale Capacity         8883/8642CBM         Deck         Twn Deck                                                                                                                                                                                                                                                                                                                                                                                         | Flag                | PANAMA           |                                              | NO.2 24.50 × 12.10m |
| Class         NK Class         Hold Size (Upper Deck)         NO.1         30.10 x 15.80m           DWT/DWCC         5805/5500mt         NO.2         31.50 x 15.80m           LOA/B/D         91.68/17.20/11m         (Lower Deck)         NO.1         24.50 x 14.50m           Draft         7.11m         NO.2         27.30 x 14.50m           Hatch/Hold         2H/2H         Crane         NO.1&2 Crane 30mt x 25.70m (Twin 60mt)           Grain/Bale Capacity         8883/8642CBM         Deck         Twn Deck                                                                                                                                                                                                                                                                                                                                                                                                                                                                   | Ship Yard           | Imamura Shipyard | (Twn Hatch)                                  | NO.1 18.90 × 13.05m |
| DWT/DWCC         5805/5500mt         NO.2         31.50 x 15.80m           LOA/B/D         91.68/17.20/11m         (Lower Deck)         NO.1         24.50 x 14.50m           Draft         7.11m         NO.2         27.30 x 14.50m           Hatch/Hold         2H/2H         Crane         NO.1&2 Crane 30mt x 25.70m (Twin 60mt)           Grain/Bale Capacity         8883/8642CBM         Deck         Twn Deck                                                                                                                                                                                                                                                                                                                                                                                                                                                                                                                                                                       | P&I Club            | London P&I       |                                              | NO.2 24.50 × 13.05m |
| LOA/B/D         91.68/17.20/11m         (Lower Deck)         NO.1         24.50 x 14.50m           Draft         7.11m         NO.2         27.30 x 14.50m           Hatch/Hold         2H/2H         Crane         NO.1&2 Crane 30mt x 25.70m (Twin 60mt)           Grain/Bale Capacity         8883/8642CBM         Deck         Twn Deck                                                                                                                                                                                                                                                                                                                                                                                                                                                                                                                                                                                                                                                  | Class               | NK Class         | Hold Size (Upper Deck)                       | NO.1 30.10 × 15.80m |
| Draft         7.11m         NO.2         27.30 x 14.50m           Hatch/Hold         2H/2H         Crane         NO.1&2 Crane 30mt x 25.70m (Twin 60mt)           Grain/Bale Capacity         8883/8642CBM         Deck         Twn Deck                                                                                                                                                                                                                                                                                                                                                                                                                                                                                                                                                                                                                                                                                                                                                     | DWT/DWCC            | 5805/5500mt      |                                              | NO.2 31.50 × 15.80m |
| Hatch/Hold 2H/2H Crane NO.1&2 Crane 30mt × 25.70m (Twin 60mt)  Grain/Bale Capacity 8883/8642CBM Deck Twn Deck                                                                                                                                                                                                                                                                                                                                                                                                                                                                                                                                                                                                                                                                                                                                                                                                                                                                                | LOA/B/D             | 91.68/17.20/11m  | (Lower Deck)                                 | NO.1 24.50 × 14.50m |
| Grain/Bale Capacity 8883/8642CBM Deck Twn Deck                                                                                                                                                                                                                                                                                                                                                                                                                                                                                                                                                                                                                                                                                                                                                                                                                                                                                                                                               | Draft               | 7.11m            |                                              | NO.2 27.30 × 14.50m |
|                                                                                                                                                                                                                                                                                                                                                                                                                                                                                                                                                                                                                                                                                                                                                                                                                                                                                                                                                                                              | Hatch/Hold          | 2H/2H            | Crane NO.1&2 Crane 30mt × 25.70m (Twin 60mt) |                     |
| Hatch Cover Type Single Pull Main Engine HANSHIN 3600PS                                                                                                                                                                                                                                                                                                                                                                                                                                                                                                                                                                                                                                                                                                                                                                                                                                                                                                                                      | Grain/Bale Capacity | 8883/8642CBM     | Deck                                         | Twn Deck            |
|                                                                                                                                                                                                                                                                                                                                                                                                                                                                                                                                                                                                                                                                                                                                                                                                                                                                                                                                                                                              | Hatch Cover Type    | Single Pull      | Main Engine                                  | HANSHIN 3600PS      |